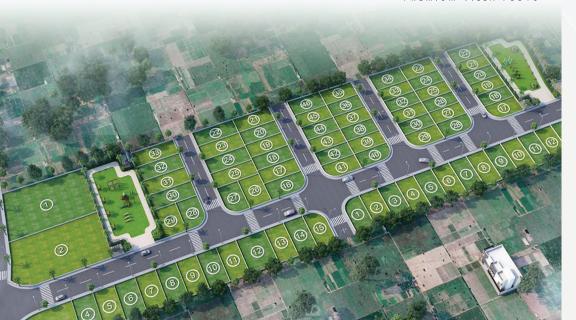

The Luxury gated community, DTCP approved, spread across 2.35 acres of greenery, consists of 53 premium plots ranging from 737 sqft to 1973 sqft. This location is ideal for building a residential luxury villa as it's only few minutes away from landmark places and boasts of excellent connectivity to all parts of the city.