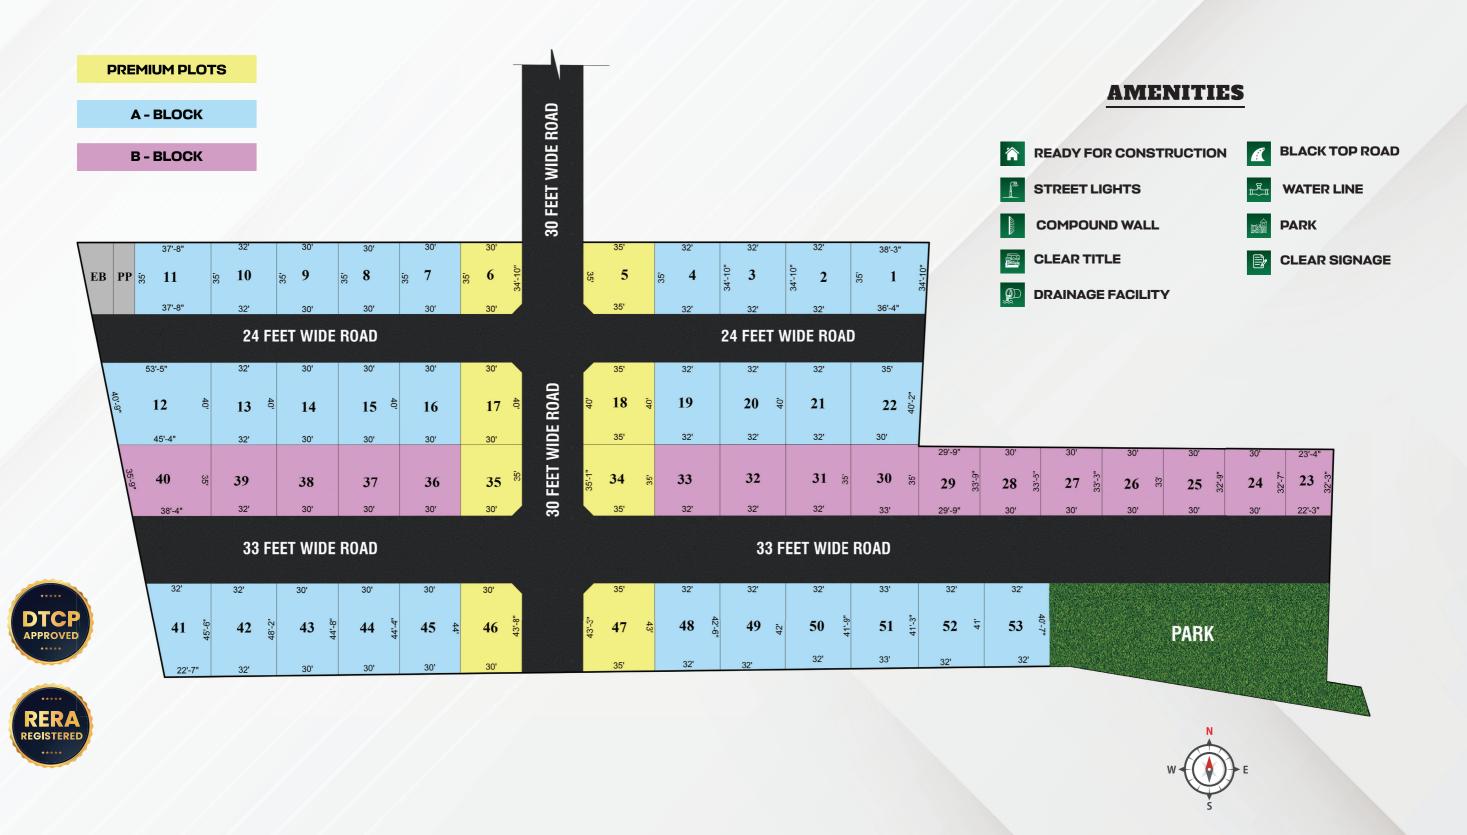

The Luxury gated community, DTCP approved, spread across 2.35 acres of greenery, consists of 53 premium plots ranging from 737 sqft to 1973 sqft. This location is ideal for building a residential luxury villa as it's only few minutes away from landmark places and boasts of excellent connectivity to all parts of the city.