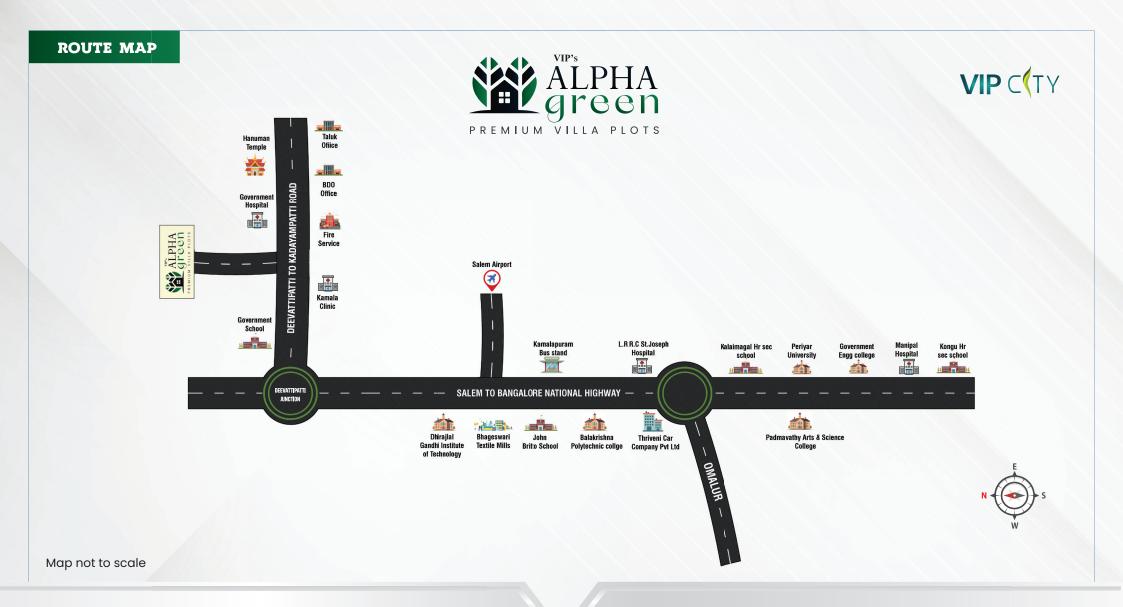

Welcome to a Truly Enriching life at the most elegant and enchanting address Kadayampatti, Omalur, Salem. It's not everyday you come across a great luxury villa plot in an amazing location. That too at an incredible price and when you find one, you just have to go for it. Tucked away from the bustle of the city, VIP's Alpha Green will introduce a whole New Standard of Nature in Harmony at Kadayampatti, Omalur, Salem.

The Luxury gated community, DTCP approved, spread across 2.35 acres of greenery, consists of 53 premium plots ranging from 737 sqft to 1973 sqft. This location is ideal for building a residential luxury villa as it's only few minutes away from landmark places and boasts of excellent connectivity to all parts of the city.

## **கூடத்தின் சிறப்பு அம்சங்கள்**

- 🕨 தீவட்டிப்பட்டி பேருந்து நிலையத்திலிருந்து 5 நிமிட பயண தூரம்
- > ஓமலூர் பேருந்து நிலையத்திலிருந்து 10 நிமிட பயண தூரம்

- 🕨 காடையாம்பட்டி மாடல் பள்ளியிலிருந்து 2 நிமிட பயண தூரம்
- 🕨 ஆண்டிக்கொட்டாய் ஊராட்சி ஒன்றிய தொடக்கப்பள்ளியிலிருந்து 3 நிமிட பயண தூரம்
- 🕨 கோல்டன் ரேஸ் மெட்ரிக் மேல்நிலைப் பள்ளியிலிருந்து 4 நிமிட பயண தூரம்
- > AM பப்ளிக் CBSE பள்ளியிலிருந்து 5 நிமிட பயண தூரம்
- 🕨 சுவாமி விவேகானந்தா வித்யாலயா பள்ளியிலிருந்து 5 நிமிட பயண தூரம்
- > கோ் கிட்ஸ் முன் பள்ளியிலிருந்து 5 நிமிட பயண தூரம்
- 🗲 தீவட்டிப்பட்டி மேல்நிலைப் பள்ளியிலிருந்து 9 நிமிட பயண தூரம்
- > கங்கா காவேரி மெட்ரிக் மேல்நிலைப் பள்ளியிலிருந்து 9 நிமிட பயண தூரம்

- KMCV காது மூக்கு தொண்டை மற்றும் ஜெனரல் சர்ஜரி கீளினிக்கிலிருந்து 3 நிமிட பயண தூரம்
- ≽ காடையாம்பட்டி அரசு மருத்துவமனையிலிருந்து 4 நிமிட பயண தூரம்
- 🗲 பிரணவ் கீளினிக்கிலிருந்து 3 நிமிட பயண தூரம்
- > GJB மருத்துவமனையிலிருந்து 4 நிமிட பயண தூரம்
- 🍃 பிரணவ் கிளினிக்கிலிருந்து 4 நிமிட பயண தூரம்
- ≽ அரசு ஆரம்ப சுகாதார நிறுவனத்திலிருந்து 4 நிமிட பயண தூரம்
- > 24/7 கமலா மருத்துவமனையிலிருந்து 6 நிமிட பயண தூரம்
- 🍃 கமலா கீளினிக்கிலிருந்து 6 நிமிட பயண தூரம்
- LR மருத்துவமனையிலிருந்து 7 நிமிட பயண தூரம்
- ≽ பெத்தேல் மருத்துவமனையிலிருந்து 8 நிமிட பயண தூரம்
- > JSA செல்வி கீளினிக்கிலிருந்து 9 நிமிட பயண தூரம்

- > ( NSIT ) NARASU'S SARATHY தொழில்நுட்ப நிறுவனத்திலிருந்து 10 நீமிட பயண தூரம்
- 🗲 ஸ்ரீ கிருஷ்ணா நாசிங் கல்லூரியிலிருந்து 15 நிமிட பயண தூரம்
- 🕨 ஜெயலட்சுமி இன்ஸ்டிடியூட் ஆப் டெக்னாலஜியிலிருந்து 16 நீமிட பயண தூரம்
- > AVS கலை மற்றும் அறிவியல் கல்லூரியிலிருந்து 15 நிமிட பயண தூரம்
- 🕨 பெண்களுக்கான சாரதா நிகேதன் கலை மற்றும் அறிவியல் கல்லூரியிலிருந்து 20 நிமிட பயண தூரம்
- 🕨 பத்மவாணி கலை மற்றும் அறிவியல் பெண்களுக்கான கல்லூரியிலிருந்து 25 நிமிட பயண தூரம்

- 🕨 டேனிஷ்பேட்டை ரயில் நிலையத்திலிருந்து 7 நிமிட பயண தூரம்
- 🗲 தீன்னப்பட்டி ரயில் நிலையத்திலிருந்து 15 நிமிட பயண தூரம்
- 🕨 ஓமலூர் ரயில்வே சந்திப்பிலிருந்து 15 நிமிட பயண தூரம்

🗲 சேலம் விமான நிலையத்திலிருந்து 7 நிமிட பயண தூரம்